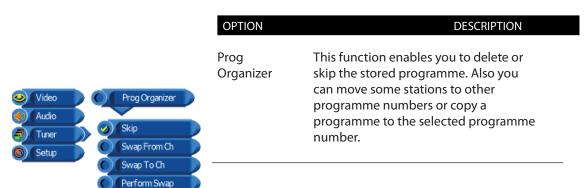

#### Tuner

Use this Tuner setting menu to select Color System, Audio System, Auto Search, Manual Install, Prog Organizer.

| Video     | Color System |
|-----------|--------------|
| (a) Audio | V            |
| Tuner     | PAL          |
| Setup     | SECAM        |